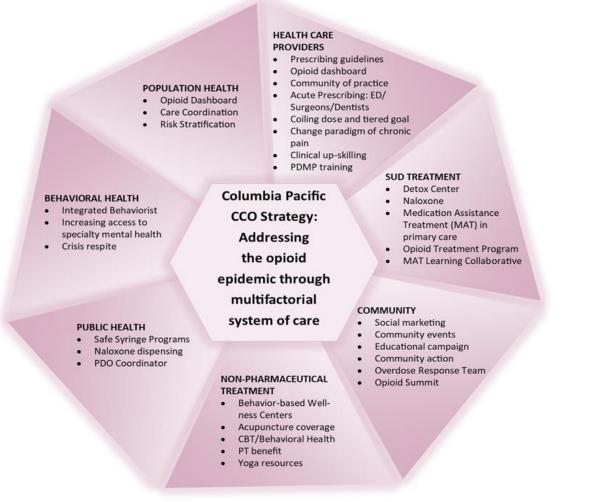

#### Clinical and Community Supports Over the Years Since 2015: Strategy to Address the Opioid Epidemic

Clinical and Community Supports Over the Years Since 2015

#### Clinical trainings and discussions

- Overview of safe prescribing
- Clinical trainings
- Community of practice
- Summit
- Organization policies and procedures

SUD System of Care partnerships/development

Wellness Centers

Pharmacist support for tapering

Patient and community education

Non-Pharmaceutical Treatment Options:

• CBT

- Acupuncture, PT, Chiropractic
- Behavior-Based Pain Clinics

**Behavioral Health Integration** 